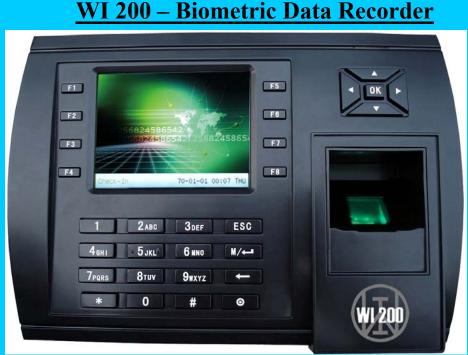

**Fingerprint Time & Attendance and Access Control Terminal** 

- Professional Design: Elegant workmanship, Multi-identification methods, can meet user's individual requirement: Proximity card, fingerprint, password, of which functions can be chosen freely combined for identification.
- Multi-group network communication: RJ45 Ethernet, RS232, RS485.
- Standalone function: it is suitable the application of inconvenient remote network, adopt U disk to download and upload time attendance record& photos conveniently.
- **Build in embedded TCP/IP protocol, 100M high-speed network to transmit the data.** Support the real-time transfer of the time & attendance data, using steady internet platform which has improved the reliability of the time & attendance data.
- Multi-item auxiliary functions: Meeting Notice, Birthday Prompt, sharp Hour ring prompt, power on and off at schedule time, advertisement broadcast.
- Huge capacity memory: The maximum storage is 1,500 fingerprints, store 30,000 records; EMS memory can be distributed and extended dynamically.
- Incorporated the advanced LINUX Embedded operation system, 24 hours continuous operation; the terminals are steady and credible.
- Adopt the worlds most advanced fingerprint sensing technology and algorithms, fast identification speed, the FAR rate is 0.0001%.

## **Technical Specification**

- User Capacity : 1500
- Transaction Capacity : 30000
- Platform : M500 (8M Flash)
- > CPU : 32bit 6001 Microprocessor
- > Algorithm : 2007 Version Finger VX8.0
- Sensor: SecuGen/Optical sensor.
- Identification : 1:1 or 1:N
- ➢ Verification Time : 1:1 ≤1 sec
  1:N-≤2sec (1500users)
- > TFT dimension: 3.5"
- > TFT display: 65,000 true color
- TFT resolution: 320\*240
- > I/O Interface : RS232/485, TCP/IP, USB Host, USB Client
- Standard Function : Access control (wiegand26 In and wiegand26 out, time zone), 8 userdefined Function Key, Short Message, Schedule Bell, T9.
- Options : Antipass-back, WIFI, HID card, MiFare card, ID card, Photo-ID, Multi-Language, 1GU-disk, 12VUPS
- **Power : 12V 3A DC**
- ➢ Weight : 2 KGs.
- > Operating Temperature : 0°C 40°C
- Operating Humidity : 20% 80%